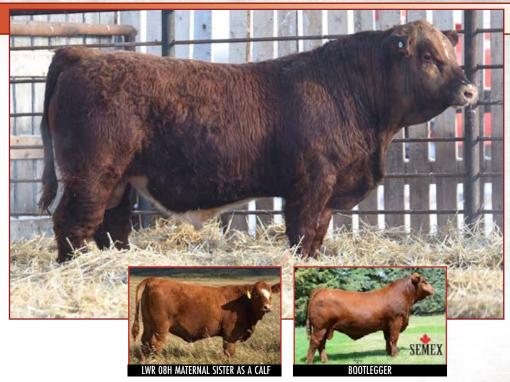

#### LEEWOOD RS Texas Gunner 10J

PRS1368825 LWR 10J JAN 18 2021 POLLED PERCENTAGE

 CE
 BW
 WW
 YW
 MILK
 MCE
 MWWT
 BW
 ADJ WW
 ADJ YW

 9.1
 3.1
 78.0
 111.1
 35.5
 6.7
 74.5
 90
 811
 1536

SOUTHSEVEN MR ADONIS 96Z
Size LHVS EDWARD 61E
LHVS MS LOCKHART 91X

CROSSROAD POTASH 509B

Dam LEEWOOD RS LADY CHERRY 75E

COLTS MISS CHERRY 667

BLCC MR ADONIS 30XX SOUTH SEVEN MISS 70S SU JENKINS 6J LHVS MS LOCKHART 17T CMS/BMD PAPARAZZI 205Z CROSSROAD URSULA 791U LAZYS RED GUNNER 235X SIMMENTAL/ANGUS

- ·Solid made red blaze Edward son
- •bull is long spined with good hair and plenty of muscle
- •dam has been very productive with 2 daughters in herd and gunner being her first bull calf.
- •Weight on January 5th 1440 lbs