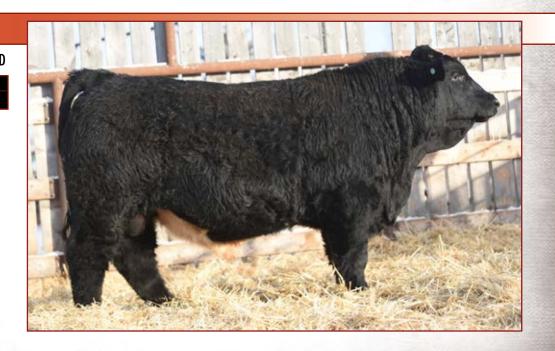

#### LEEWOOD BS McDavid 34J

BPG1369344 LR 34J JAN 16 2021 POLLED PUREBRED

 CE
 BW
 WW
 YW
 MILK
 MCE
 MWWT
 BW
 ADJ WW
 ADJ YW

 4.5
 5.5
 84.1
 118.6
 27.9
 1.7
 69.9
 94
 786
 1253

LFE GOTHAM 819Y
Size LFE MCDAVID 413C
LFE HEAVEN SENT 30X

LFE BS LEWIS 322U

Dam LEEWOOD BS OPAL 229E
CG BLACK OPAL 652S

LFE THE DARK NIGHT 350UX
LFE BEST LADY 47W
LFEBISS BLACKADVANCE 426U
LFE BS MISS LEWIS 614S
R PLUS BLACKEDGE
LFE BS MS ARNOLD 135S
CG BLACK NUGGET 25N
CG BLACK OPAL 214 M

•Homo polled and homo black McDavid son

•Moderate framed and hairy

•Dam is a moderate framed cow that goes back the great CG Opal 652S donor at Mader Ranches