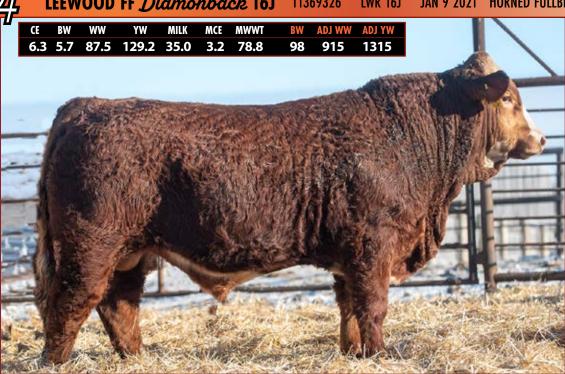

LEEWOOD FF Cottonmouth 12J T1369322 LWR 12J JAN 3 2021 HORNED FULLBLOOD

LEEWOOD FF Diamonback 16J T1369326 LWR 16J JAN 9 2021 HORNED FULLBLOOD