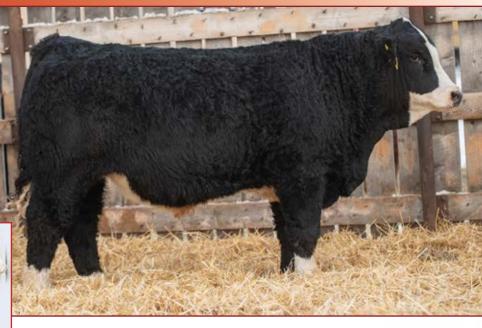

# LEEWOOD RS Fireball 45J

UNR1369361

LR 45J

JAN 4 2021

POLLED PUREBRED

MILK MCE MWWT 9.3 3.1 81.9 121.3 31.2 6.0 72.2 **782** 1265 94

DCR MR MOON SHINE X102 Sire TNT 90 PROOF Z401 TNT MISS S17

WINCHESTER HR P8315 Dam PWK MS WINCHESTER 61S 60U PWK GIDSCO 104H 61S

R PLUS 7077TX DCR MS SHEARCROCK U302 TNT FIVE STAR P275 TNT MISS HONEY L9 CNS DREAM ON L186 HS REFLECTIONS J34 GIDSCO APPOLLO 3F PWK MISS PREMIUM 104H

- •A really cool and eye catching bull •Super dark red with a moderate frame and a smaller head
- •Full brother to LR 40U
- •Very strong set of EPD's with him being above avg in every one