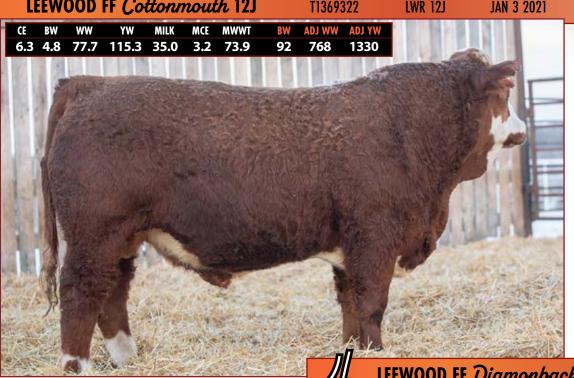

LEEWOOD FF Cottonmouth 12J T1369322 LWR 12J JAN 3 2021 HORNED FULLBLOOD

LEEWOOD FF Diamonback 16J T1369326 LWR 16J JAN 9 2021 HORNED FULLBLOOD