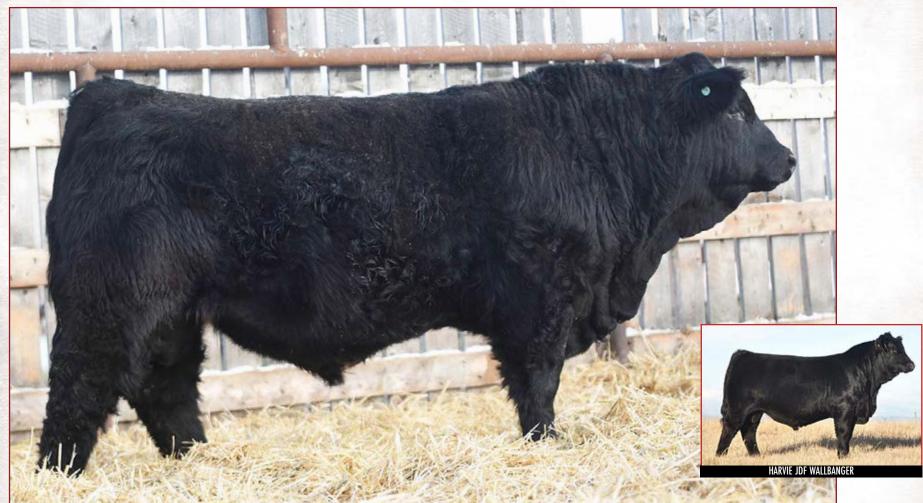

#### LEEWOOD RS Broncs 13J

PG1368827 LWR 13J FEB 27 2021 POLLED PUREBRED

CE BW WW YW MILK MCE MWWT BW ADJ WW ADJ YW

3.5 6.5 86.8 135.4 28.0 0.7 71.4 104 870 1372

LRX THE GODFATHER 1417
Sire LRX RED 101C
LRX TANISHA 8T

REMINGTON PROWLER 111T

Dam SUN STAR ESTELLE 100Y

SUN STAR MISS PEPPER 89M

HARVIE JDF WALLBANGER111XX LRX MS ACE 10X REMINGTON RED LABEL HR LRX MS DELIGHT 15R REMINGTON RED LABEL HR DRAKE SOFT TOUCH 15M CFR MR CURTIS 73G SUN STAR ESTELLE 54E

- •Sired by our big old LXR godfather son.
- •Big time performance bull for mature cows
- •Good haired, moves well and backed by a high producing dam with several daughters inherd
- •Only a Feb 27th bull