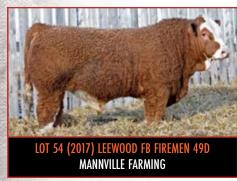

# **HIGH SELLING BULLS 2017 - 2021**

LOT 44 (2017) LEEWOOD JACK SPARROW 358

MCL