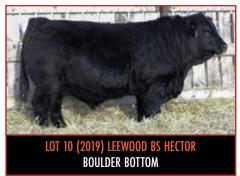

# **HIGH SELLING BULLS 2017 - 2021**

LOT 44 (2017) LEEWOOD JACK SPARROW 358

MCL