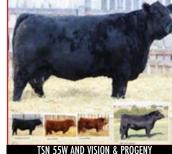

#### LEEWOOD FF Visionary 4J

UNR1369318 LWR 4J JAN 8 2021 POLLED PUREBRED

MCE MWWT CE BW WW ΥW MILK ADJ WW ADJ YW 9.0 3.3 87.1 120.5 22.8 6.2 66.4 1195 813

MR NLC UPGRADE U8676 Sire MR CCF VISION GCF MISS ELSA

TH BLACK EDITION 8R Dam TSN MS EDITION 55W MRL MISS 899S

ELLINGSON LEGACY M229X MS NLC MOJO S6119 B CNS DREAM ON L186 SS MISS BREAK TNT DYNAMITE BLACK L137 BBN MS BLACK LADY 28H LFE RED HEMI 391N MRL MISS 541N

- •Homo polled and homo black son of Vision
- •This bull comes from embryos I purchased from McMillen Ranching
- •TSN 55W is one of the top donor cows at McMillen Ranching. She has over 70 registered offspring.
- •TSN 55W is the dam to Predestined, Discovery, Tracker, Untouchable and Medicine Man to name a few. She has well over \$200000 in progeny sales
- •I have a very good full sister in the keeper pen