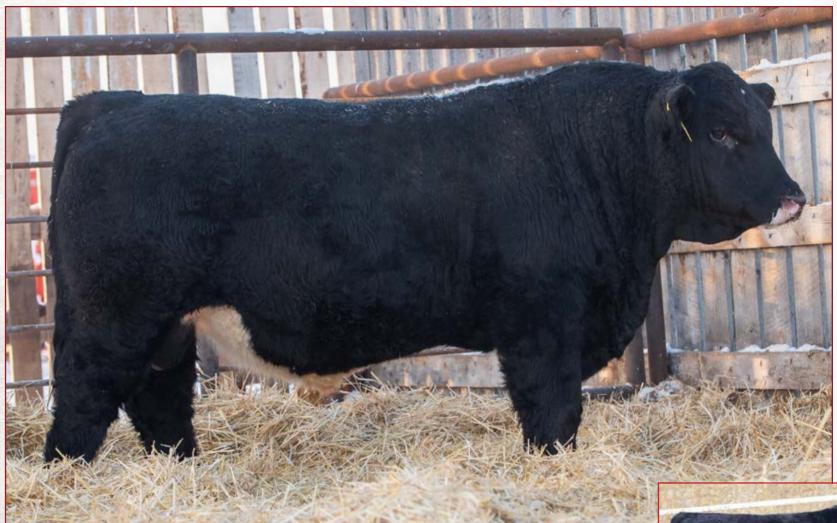

### LEEWOOD BS Mr. 728J

BPG1369349 LR 28J JAN 27 2021 POLLED PUREBRED

CE BW WW YW MILK MCE MWWT BW ADJ WW ADJ YW

4.2 6.3 81.5 117.3 36.4 4.3 77.2 110 772 1310

Size LHVS EDWARD 61E
LHVS MS LOCKHART 91X

Dam LEEWOOD BS YOLANDA 121D LXR YOLANDA 1Y

BLCC MR ADONIS 30XX SOUTH SEVEN MISS 70S SU JENKINS 6J LHVS MS LOCKHART 17T REMINGTON ON TARGET 2S KUZ MISS INFERNO 43S DOUBLE BAR D DRIFTWOOD 83 D BAR C SABRINA 668S

Smooth polled Edward son

•Built like most Edward sons. A little more frame and longer made bull

Very attractive bull