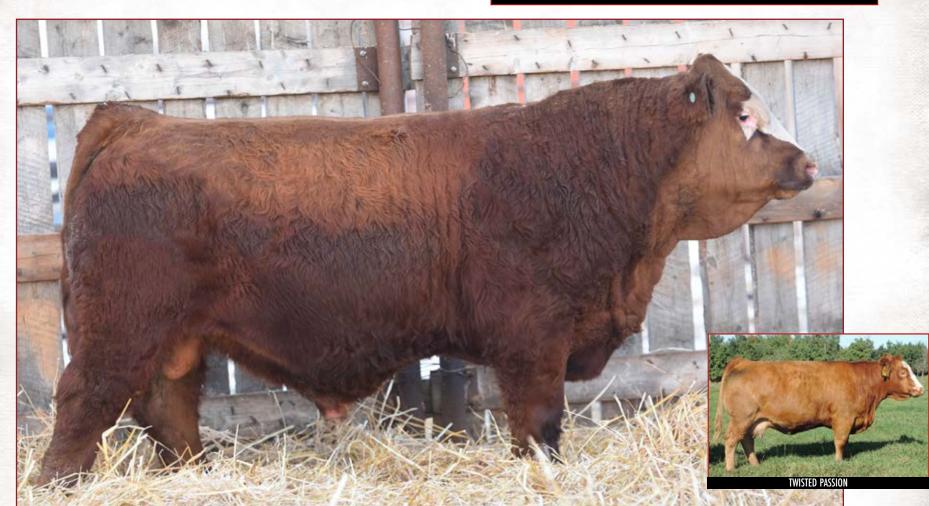

#### LEEWOOD RS Nitro 29J

PG1369350 LR 29J FEB 09 2021 POLLED PUREBRED

CE BW WW YW MILK MCE MWWT BW ADJ WW ADJ YW

5.2 5.0 69.2 92.6 20.4 1.8 55.0 93 774 1206

R PLUS HITMAN 4194B Sire: R PLUS BUGSY 6075D WFL MS RED QUEEN 9002W

MADER PS POWER SURGE 1X

Dam: MADER TWISTED PASSION 94Z

JENI BLACK WHAMMY 1W

R PLUS RELOAD 2006Z
MISS R PLUS 79X
NCB RED DREAM 23T
WFL MS RED QUEEN 7037T
WHEATLAND BULL 680S
ULTRA POWERLINE CASSEY74U
TNT DYNAMITE BLACK L137
ROLLING KAREN 11K

- •Natural calf of our donor Mader Twisted Passion
- •He'll be a moderate framed bull with performance
- His maternal side will be strong with Bugsy on the top and the Whammy cow family on the bottom