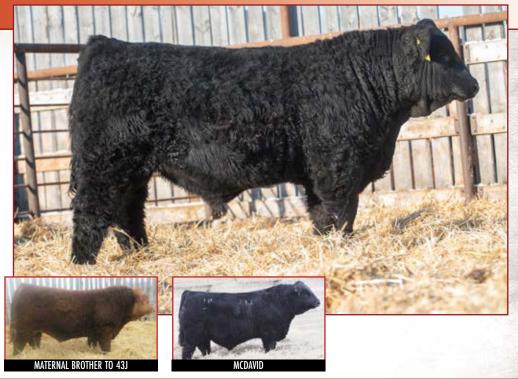

#### LEEWOOD BS McJesus 22J

BPG1369328

LR 22J

JAN 9 2021

POLLED PUREBRED

MCE MWWT 3.2 74.4 132.3 29.4 111 878 3.8 5.6 89.9

LFE GOTHAM 819Y Sire LFE MCDAVID 413C LFE HEAVEN SENT 30X

CNS DREAM ON L186 Dam TY-D'S DREAM CATCHER 6B BEECH BRO WESTERN STAR

LFE THE DARK NIGHT 350UX LFE BEST LADY 47W LFEBISS BLACKADVANCE 426U LFE BS MISS LEWIS 614S NICHOLS LEGACY G151 CNS SHEEZA DREAM K107W WHEATLAND BULL 468P ACTION MISS LUCKY STRIKE

- •One of the top bulls ever produced at Leewood Ranch
- •Super deep bull with a big top. He also moves very well and is very soft made
- •Homo polled and homo black sired by the \$92000 LFE McDavid bull
- •Weighted 997 lbs on sep 4 and 1352lbs on Jan 5
- •Dam is the former \$14000 high seller from the Draves Dispersal.
- •Maternal brothers have sold to Lloyd McLaughlin, Shaun Robinson and Kozack Farms
- •Will be drawing semen from this herd sire