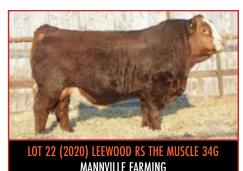

# **HIGH SELLING BULLS 2017 - 2021**

LOT 44 (2017) LEEWOOD JACK SPARROW 358

MCL