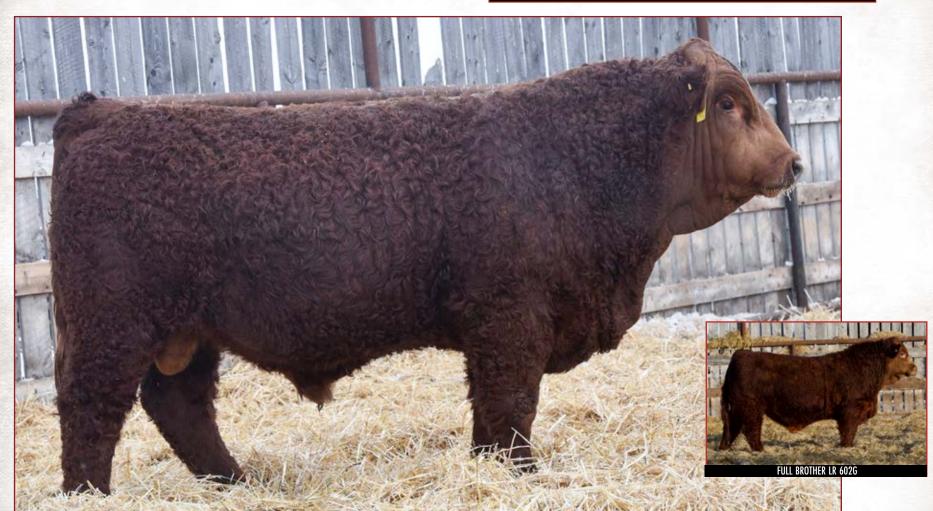

#### LEEWOOD FF Mamba 3J

T1369317 LWR 3J JAN 13 2021 HORNED FULLBLOOD

CE BW WW YW MILK MCE MWWT BW ADJ WW ADJ YW

4.0 3.8 69.0 103.7 34.5 0.6 69.0 92 779 1401

DOUBLE BAR D MAESTRO 100S Sine ANCHOR D VIPER 103W PRL LOPEZ 147L

WLSF KALIBNER

Dam BMS UMA 45C

MFI PETRA 2093

DOUBLE BARD MAKE M PLLEDX DOUBLE BAR D JOCELINE PRL PORTERHOUSE REGENT MRLN VANESSA WLSF KALIBER

WLSF PEGNER BEL WESTERN UNION 5Z MFL ZAILA 8Z

Viper son out of our donor dam BMS 45C

•Performance sire backed by a very maternal pedigree

•Bms 45C has had 5 sons sell in our past sales to Kassian Farms, TR Copland Veterinary, Alcor Farms, Mannville Farming and Lazy HJ StockFarm LTD.