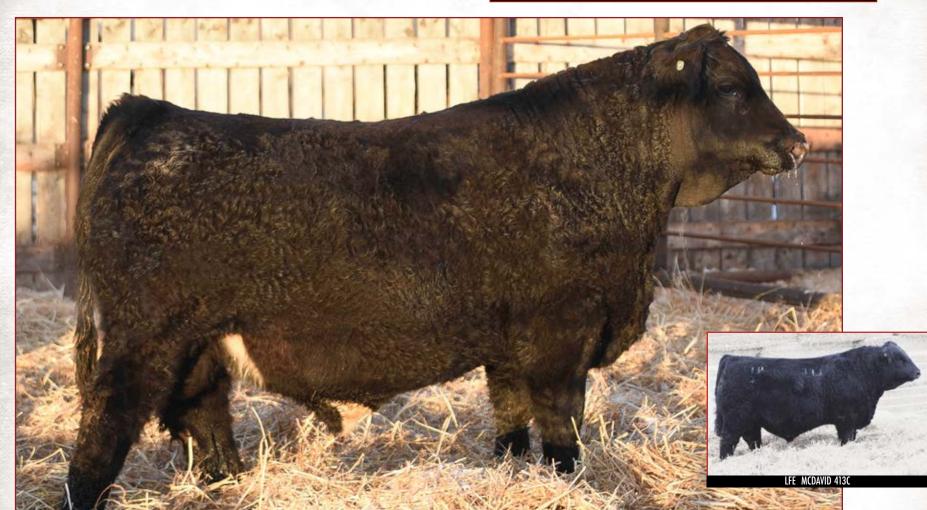

#### LEEWOOD BS McJesus 22J

BPG1369328

LR 22J

JAN 9 2021

POLLED PUREBRED

MCE MWWT 3.2 74.4 132.3 29.4 111 878 3.8 5.6 89.9

LFE GOTHAM 819Y Sire LFE MCDAVID 413C LFE HEAVEN SENT 30X

CNS DREAM ON L186 Dam TY-D'S DREAM CATCHER 6B BEECH BRO WESTERN STAR

LFE THE DARK NIGHT 350UX LFE BEST LADY 47W LFEBISS BLACKADVANCE 426U LFE BS MISS LEWIS 614S NICHOLS LEGACY G151 CNS SHEEZA DREAM K107W WHEATLAND BULL 468P ACTION MISS LUCKY STRIKE

- •One of the top bulls ever produced at Leewood Ranch
- •Super deep bull with a big top. He also moves very well and is very soft made
- •Homo polled and homo black sired by the \$92000 LFE McDavid bull
- •Weighted 997 lbs on sep 4 and 1352lbs on Jan 5
- •Dam is the former \$14000 high seller from the Draves Dispersal.
- •Maternal brothers have sold to Lloyd McLaughlin, Shaun Robinson and Kozack Farms
- •Will be drawing semen from this herd sire

TY-D'S DREAM CATCHER 6B