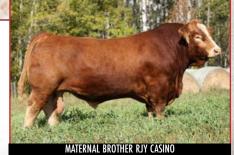

#### LEEWOOD BS McJesus 22J

BPG1369328

LR 22J

JAN 9 2021

POLLED PUREBRED

MCE MWWT 3.2 74.4 132.3 29.4 111 878 3.8 5.6 89.9

LFE GOTHAM 819Y Sire LFE MCDAVID 413C LFE HEAVEN SENT 30X

CNS DREAM ON L186 Dam TY-D'S DREAM CATCHER 6B BEECH BRO WESTERN STAR

LFE THE DARK NIGHT 350UX LFE BEST LADY 47W LFEBISS BLACKADVANCE 426U LFE BS MISS LEWIS 614S NICHOLS LEGACY G151 CNS SHEEZA DREAM K107W WHEATLAND BULL 468P ACTION MISS LUCKY STRIKE

- •One of the top bulls ever produced at Leewood Ranch
- •Super deep bull with a big top. He also moves very well and is very soft made
- •Homo polled and homo black sired by the \$92000 LFE McDavid bull
- •Weighted 997 lbs on sep 4 and 1352lbs on Jan 5
- •Dam is the former \$14000 high seller from the Draves Dispersal.
- •Maternal brothers have sold to Lloyd McLaughlin, Shaun Robinson and Kozack Farms
- •Will be drawing semen from this herd sire

TY-D'S DREAM CATCHER 6B