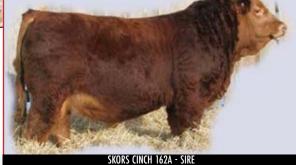

#### LEEWOOD RS Spur 27J

PG1369346 LR 27J JAN 21 2021 POLLED PUREBRED

 CE
 BW
 WW
 YW
 MILK
 MCE
 MWWT
 BW
 ADJ WW
 ADJ YW

 3.6
 4.0
 73.8
 112.1
 30.0
 2.4
 66.9
 90
 779
 1262

LBR CROCKET R81

Size SKORS CINCH 162A

SKORS MS BAILEY 289T

OH KAY CROSSFIRE 76Y

Dam TYMARC MISS CROSSFIRE 63D

TYMARC RED BUILDER 70T

KENCO/MF POWERLINE 204LX LBR NIGHT DREAM M22 FR REZULT SKORS RED BAILEY 194R KOP CROSBY 137W OH KAY SAPPHIRE 7S LRS RED REALITY 33J TYMARC RED BUILDER 66R

- •A very well made bull that has looked like a bull since birth
- •Lots of muscle on this bull and he moves very well
- •He'll be a female maker with bulls like Crosby, Crocket and Bodybuilder in his pedigree