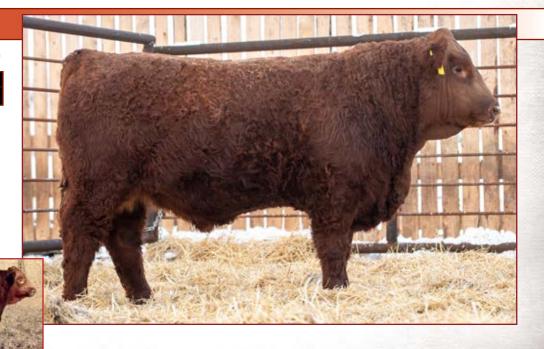

#### LEEWOOD RS Texas Gunner 10J

PRS1368825 LWR 10J JAN 18 2021 POLLED PERCENTAGE

 CE
 BW
 WW
 YW
 MILK
 MCE
 MWWT
 BW
 ADJ WW
 ADJ YW

 9.1
 3.1
 78.0
 111.1
 35.5
 6.7
 74.5
 90
 811
 1536

SOUTHSEVEN MR ADONIS 96Z
Size LHVS EDWARD 61E
LHVS MS LOCKHART 91X

CROSSROAD POTASH 509B

Dam LEEWOOD RS LADY CHERRY 75E

COLTS MISS CHERRY 667

BLCC MR ADONIS 30XX SOUTH SEVEN MISS 70S SU JENKINS 6J LHVS MS LOCKHART 17T CMS/BMD PAPARAZZI 205Z CROSSROAD URSULA 791U LAZYS RED GUNNER 235X SIMMENTAL/ANGUS

- ·Solid made red blaze Edward son
- •bull is long spined with good hair and plenty of muscle
- •dam has been very productive with 2 daughters in herd and gunner being her first bull calf.
- •Weight on January 5th 1440 lbs