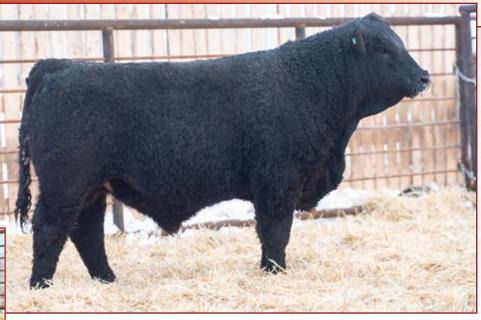

#### LEEWOOD BS McJesus 22J

BPG1369328

LR 22J

JAN 9 2021

POLLED PUREBRED

MCE MWWT 3.2 74.4 132.3 29.4 111 878 3.8 5.6 89.9

LFE GOTHAM 819Y Sire LFE MCDAVID 413C LFE HEAVEN SENT 30X

CNS DREAM ON L186 Dam TY-D'S DREAM CATCHER 6B BEECH BRO WESTERN STAR

LFE THE DARK NIGHT 350UX LFE BEST LADY 47W LFEBISS BLACKADVANCE 426U LFE BS MISS LEWIS 614S NICHOLS LEGACY G151 CNS SHEEZA DREAM K107W WHEATLAND BULL 468P ACTION MISS LUCKY STRIKE

- •One of the top bulls ever produced at Leewood Ranch
- •Super deep bull with a big top. He also moves very well and is very soft made
- •Homo polled and homo black sired by the \$92000 LFE McDavid bull
- •Weighted 997 lbs on sep 4 and 1352lbs on Jan 5
- •Dam is the former \$14000 high seller from the Draves Dispersal.
- •Maternal brothers have sold to Lloyd McLaughlin, Shaun Robinson and Kozack Farms
- •Will be drawing semen from this herd sire