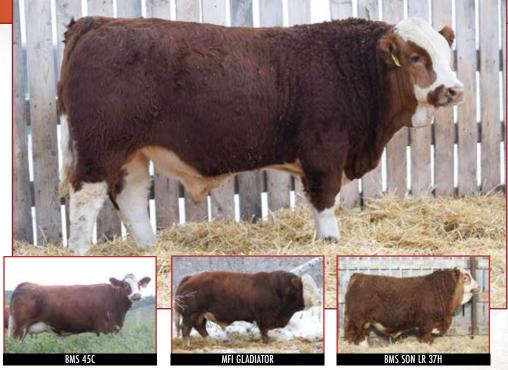

#### LEEWOOD FF Mamba 3J

T1369317 LWR 3J JAN 13 2021 HORNED FULLBLOOD

CE BW WW YW MILK MCE MWWT BW ADJ WW ADJ YW

4.0 3.8 69.0 103.7 34.5 0.6 69.0 92 779 1401

DOUBLE BAR D MAESTRO 100S Sine ANCHOR D VIPER 103W PRL LOPEZ 147L

WLSF KALIBNER

Dam BMS UMA 45C

MFI PETRA 2093

DOUBLE BARD MAKE M PLLEDX DOUBLE BAR D JOCELINE PRL PORTERHOUSE REGENT MRLN VANESSA WLSF KALIBER

WLSF PEGNER BEL WESTERN UNION 5Z MFL ZAILA 8Z

Viper son out of our donor dam BMS 45C

•Performance sire backed by a very maternal pedigree

•Bms 45C has had 5 sons sell in our past sales to Kassian Farms, TR Copland Veterinary, Alcor Farms, Mannville Farming and Lazy HJ StockFarm LTD.