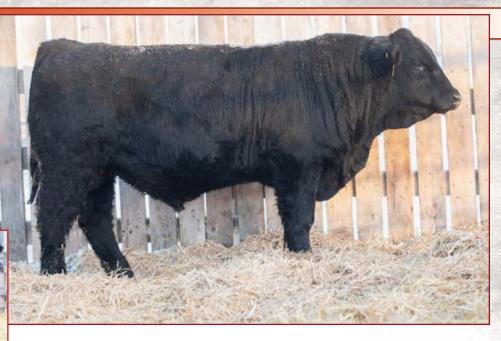

#### LEEWOOD BS McDavid 34J

BPG1369344 LR 34J JAN 16 2021 POLLED PUREBRED

 CE
 BW
 WW
 YW
 MILK
 MCE
 MWWT
 BW
 ADJ WW
 ADJ YW

 4.5
 5.5
 84.1
 118.6
 27.9
 1.7
 69.9
 94
 786
 1253

LFE GOTHAM 819Y
Size LFE MCDAVID 413C
LFE HEAVEN SENT 30X

LFE BS LEWIS 322U

Dam LEEWOOD BS OPAL 229E
CG BLACK OPAL 652S

LFE THE DARK NIGHT 350UX
LFE BEST LADY 47W
LFEBISS BLACKADVANCE 426U
LFE BS MISS LEWIS 614S
R PLUS BLACKEDGE
LFE BS MS ARNOLD 135S
CG BLACK NUGGET 25N
CG BLACK OPAL 214 M

•Homo polled and homo black McDavid son

•Moderate framed and hairy

•Dam is a moderate framed cow that goes back the great CG Opal 652S donor at Mader Ranches