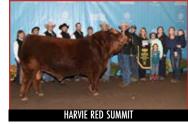

#### LEEWOOD RS Summit 33J

PG1369352 **LR 33J** JAN 5 2021 POLLED PUREBRED

CE BW WW ΥW MILK MCE MWWT ADJ WW ADJ YW 12.2 -0.6 75.1 116.0 26.6 4.8 64.2 1337 742

KWA FLYF RED MOUNTAIN 16Z Sire HARVIE RED SUMMIT 54B HARVIE DAKOTA ROSE 11Z

MRL THE STARTER 39C Dam MAF GOLDIE 183G MAF GOLDIE 143E

IPU RED WESTERN 49XX KWA MS ROCK 14X HARVIE JDF WALLBANGER111X WS DAKOTA ROSE M86 MRL 91Y MRL MISS 3379A WFL WESTCOTT 24C IPU MS. RED ESSENCE 216X

- •One of my favourite bulls of the group
- •A homo polled calving ease bull with added
- •Super stout bull that is smaller framed. He started out at 69lbs and just took off.