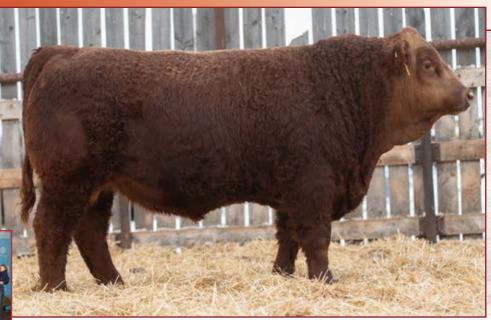

#### LEEWOOD RS Summit 33J

PG1369352 **LR 33J** JAN 5 2021 POLLED PUREBRED

CE BW WW ΥW MILK MCE MWWT ADJ WW ADJ YW 12.2 -0.6 75.1 116.0 26.6 4.8 64.2 1337 742

KWA FLYF RED MOUNTAIN 16Z Sire HARVIE RED SUMMIT 54B HARVIE DAKOTA ROSE 11Z

MRL THE STARTER 39C Dam MAF GOLDIE 183G MAF GOLDIE 143E

IPU RED WESTERN 49XX KWA MS ROCK 14X HARVIE JDF WALLBANGER111X WS DAKOTA ROSE M86 MRL 91Y MRL MISS 3379A WFL WESTCOTT 24C IPU MS. RED ESSENCE 216X

- •One of my favourite bulls of the group
- •A homo polled calving ease bull with added
- •Super stout bull that is smaller framed. He started out at 69lbs and just took off.