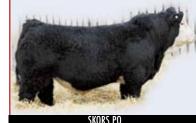

#### LEEWOOD BS Dragon Warrior 471

BPRS1369333

LR 47J

MAR 11 2021

POLLED PERCENTAGE

CE BW WW YW MILK MCE MWWT 6.2 3.8 72.8 108.5 27.8 2.8 64.2

BW ADJ WW ADJ YW 96 746

SKODE MICION 130C

SKORS VISION 138C
Sine SKORS PO 267F
SKORS STARGAZER 120C

SKORS BLACK JOKER 166B

Dam LEEWOOD BS 234D

LXR RS 681B

MR CCF VISIONX
SKORS RADIANT 62A
TNT BOOTLEGGER 7268
SKORS STARGAZER 128S
PVF-BF BF26 BLACK JOKER
SKORS MS BLACK WILLY 14W
SKORS DYNAMIC 76S
SIMMENTAL/SIMMENTAL

- •A flashy black goggled bull out of Skors PO
- •Built just like sire. Low set bull with lots of thickness and good hair coat
- •Dam is also the granddam of LR 35J
- •Skors Black Joker on the bottom. Joker daughter are great uddered and milk very well