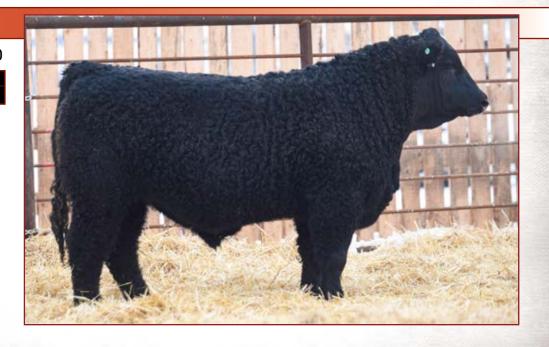

#### LEEWOOD BS Game Time 25J

BPG1369345

LR 25J

JAN 9 2021

POLLED PUREBRED

MCE MWWT 0.4 76.4 3.4 6.0 92.3 138.8 30.2 108 889 1676

LFE CASH 386D Size LFE GAME FACE 338F LFE BS AMBER 60D

WLB BULL 223W 4170A Dam SFM BS 45C SFM BLACK ICE 79Z

LFE BOUNTY 3118ZX LFE BS FIRSTBASE 39B NCB COBRA 47Y LFE BS AMBER 125B HART GOOD TIME W223 WLB 156S BELLE 3551W MR NLC UPGRADE U8676 SFM 108W

- •Heaviest bull in the pen. WW and YW EPD's are in the top 4% and 5% of the breed.
- •Super quite and out of a sweet heart of a cow. Maternal sister just had a black blaze faced Summit bull calf
- •Was shown at Turtleford Pen show
- •Maternal bothers selling to Val Monk and Plover Lake Ranch
- •Game Time is homo polled and hetro black