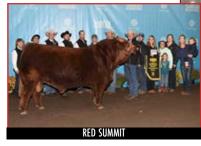

KWA FLYF RED MOUNTAIN 16Z

Size HARVIE RED SUMMIT 54B

HARVIE DAKOTA ROSE 11Z

LHVS EDWARD 61E

Dam LEEWOOD RS QUEEN OF HEARTS 911

SLY QUEEN OF HEARTS 26W

IPU RED WESTERN 49XX KWA MS ROCK 14X HARVIE JDF WALLBANGER111X WS DAKOTA ROSE M86 SOUTHSEVEN MR ADONIS 96Z LHVS MS LOCKHART 91X RPCC RED MAN 205S SLY VENICE QUEEN 9T

•Out of a larger framed red blaze faced first calver

Very good summit son with that blaze face

•Bull should add a little frame to his progeny and add some pounds come weaning time