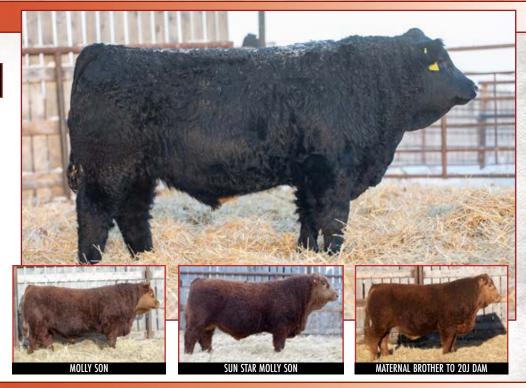

#### LEEWOOD BS Chance 20J

BPG1368830 LWR 20J JAN 1 2021 POLLED PUREBRED

CE BW WW YW MILK MCE MWWT BW ADJ WW ADJ YW 12.0 1.1 80.1 115.7 30.9 6.6 70.9 83 782 1158

TJ 57J THE GAMBLER
Size HSF HIGH ROLLER 12T
HSF RED FORTUNES SIS 33

HARVIE RED SUMMIT 54B

LEEWOOD RS MOLLY 919G

LEEWOOD RS MOLLY 73E

HARTS BLACK CASINO B408X TJ NELLIE 56C SRS FORTUNE 500 BOZ MISS C397 KWA FLYF RED MOUNTAIN 16Z HARVIE DAKOTA ROSE 11Z WFL IDENTITY 23X SUN STAR MOLLY 47W

- •Smaller framed homo polled calving ease bull
- •Strong set of epds with a CE of 12.1 but still having a WW at 80.1
- •Dam is part of the Sun Star Molly cow family. 4 bulls out of that cow family sold in last years sale