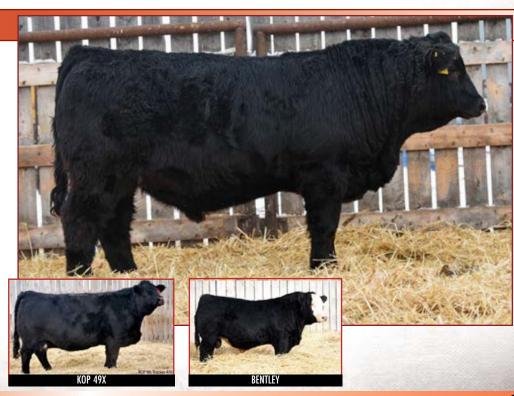

# **HIGH SELLING BULLS 2017 - 2021**

LOT 44 (2017) LEEWOOD JACK SPARROW 358

MCL