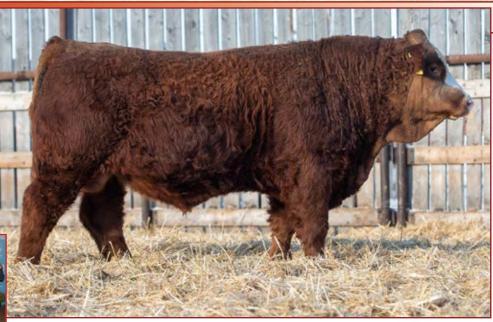

#### LEEWOOD RS Apex 17J

PG1368832 LWR 17J JAN 9 2021 POLLED PUREBRED

CE BW WW YW MILK MCE MWWT BW ADJ WW ADJ YW

 CE
 BW
 WW
 YW
 MILK
 MCE
 MWWT
 BW
 ADJ WW
 ADJ YW

 7.4
 4.4
 84.6
 129.4
 28.8
 4.4
 71.1
 98
 771
 1299

KWA FLYF RED MOUNTAIN 16Z

Size HARVIE RED SUMMIT 54B

HARVIE DAKOTA ROSE 11Z

LHVS EDWARD 61E

Dam LEEWOOD RS QUEEN OF HEARTS 911

SLY QUEEN OF HEARTS 26W

IPU RED WESTERN 49XX KWA MS ROCK 14X HARVIE JDF WALLBANGER111X WS DAKOTA ROSE M86 SOUTHSEVEN MR ADONIS 96Z LHVS MS LOCKHART 91X RPCC RED MAN 205S SLY VENICE QUEEN 9T

•Out of a larger framed red blaze faced first calver

Very good summit son with that blaze face

•Bull should add a little frame to his progeny and add some pounds come weaning time