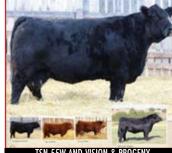

#### LEEWOOD BS McJesus 22J

BPG1369328

LR 22J

JAN 9 2021

POLLED PUREBRED

MCE MWWT 3.2 74.4 132.3 29.4 111 878 3.8 5.6 89.9

LFE GOTHAM 819Y Sire LFE MCDAVID 413C LFE HEAVEN SENT 30X

CNS DREAM ON L186 Dam TY-D'S DREAM CATCHER 6B BEECH BRO WESTERN STAR

LFE THE DARK NIGHT 350UX LFE BEST LADY 47W LFEBISS BLACKADVANCE 426U LFE BS MISS LEWIS 614S NICHOLS LEGACY G151 CNS SHEEZA DREAM K107W WHEATLAND BULL 468P ACTION MISS LUCKY STRIKE

- •One of the top bulls ever produced at Leewood Ranch
- •Super deep bull with a big top. He also moves very well and is very soft made
- •Homo polled and homo black sired by the \$92000 LFE McDavid bull
- •Weighted 997 lbs on sep 4 and 1352lbs on Jan 5
- •Dam is the former \$14000 high seller from the Draves Dispersal.
- •Maternal brothers have sold to Lloyd McLaughlin, Shaun Robinson and Kozack Farms
- •Will be drawing semen from this herd sire