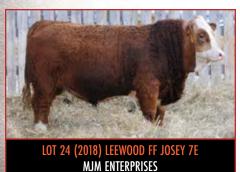

#### LWR 1J, LWR 8J, LWR 12J, LWR 16J

These Getzlaf sons out of our donor Leewood FF Foxy Roxy 40E have really impressed us. All very similar in their make up with loads of hip and length. We always want our cattle to be thick and these guys are that. There phenotype is hard to fault and they are back by some of the top cow families. Roxy was out of a pack of embryos I bought from Sibelle Ferme. Out of those embryos we got Leewood FF Josey and Roxy. Josey was our high seller in 2018 to MGM Enterprises and we have used him through Al. Roxy's dam is FGAF ADRIA 126P who is the dam of the great ALLM Colossal 25U. These bulls are high performance bulls with some great 205 day weights coming off some bone dry pastures.