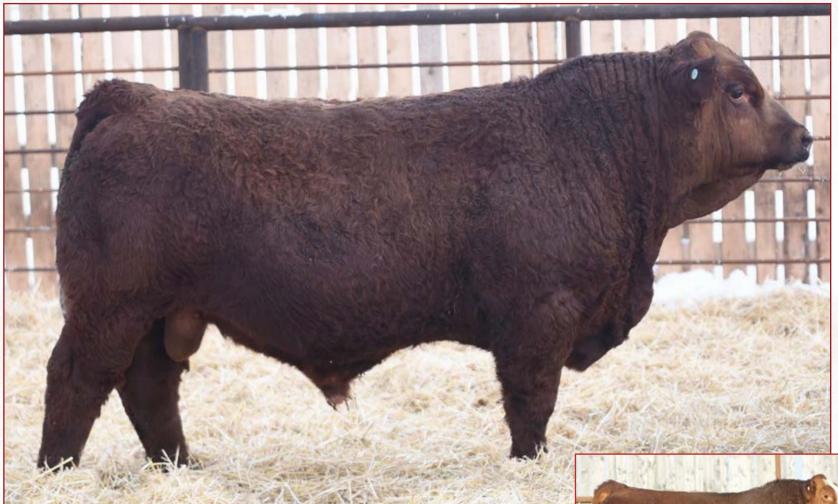

# LEEWOOD RS Forceful 44J

PTG1369359

LR 44J

JAN 3 2021

POLLED PUREBRED

MCE MWWT 1.7 68.9 95 5.7 4.1 85.1 128.1 26.3 839 1239

HOOKS SHEAR FORCE 38K Sire MRL RED FORCE 12U MRL MISS 824S

MADER PS POWER SURGE 1X Dam MADER TWISTED PASSION 94Z JENI BLACK WHAMMY 1W

NICHOLS LEGACY G151X C&D TRACY TNT DYNAMITE BLACK L137 MRL MISS 443N WHEATLAND BULL 680S ULTRA POWERLINE CASSEY74U TNT DYNAMITE BLACK L137 ROLLING KAREN 11K

- •Red blaze faced bull that's very stout and big topped.
- •One of the top bulls at weaning weighing 970Lbs on sep 4th •Sired by the very proven MRL Red Force
- •Backed by donor dam Twisted passion