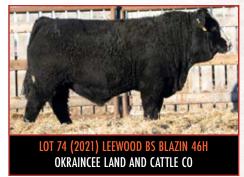

# **HIGH SELLING BULLS 2017 - 2021**

LOT 44 (2017) LEEWOOD JACK SPARROW 358

MCL