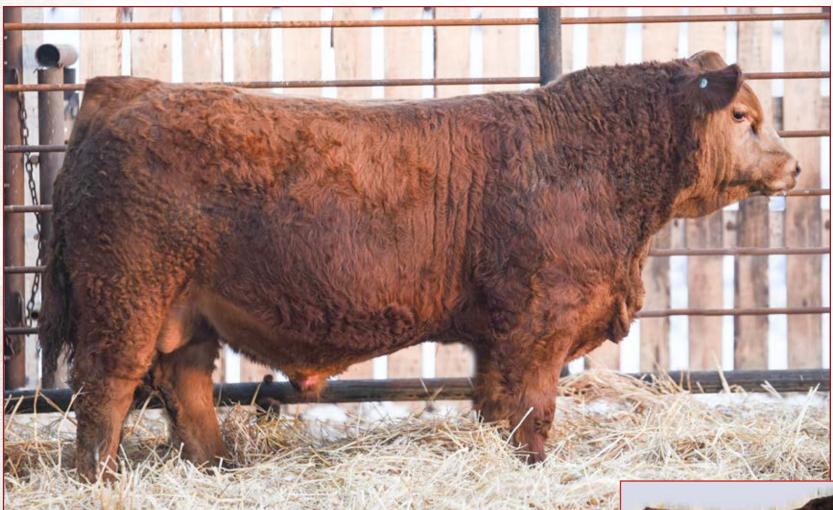

#### LEEWOOD FF Perry 7J

1368822 LWR 7J FEB 22 2021 HORNED FULLBLOOD

CE BW WW YW MILK MCE MWWT BW ADJ WW ADJ YW 4.1 4.3 64.0 89.7 36.8 -0.8 68.8 102 841 1421

KUNTZ GUDAS
Sire VIRGINIA GETZLAF 734G
VIRGINIA CABERNET 734E

WLSF KALIBNER
BMS UMA 45C
MFI PETRA 2093

JNR'S SALTONX
KUNTZ MISS MOSES 517C
DOUBLE BAR D NOTORIOUS
VIRGINIA MS BARBI 46Y
WLSF KALIBER
WLSF PEGNER
BEL WESTERN UNION 5Z
MFL ZAILA 8Z

- •Sired by Virginia Getzlaf. Getzlaf is back by his top producing dam that was a former \$28000 high seller from the Western Harvest Sale.
- •Natural calf out of our donor Bms 45C
- •Dam is a moderate framed cow with great feet and udder
- •841lbs adj weaning weight for a Feb 22 born bull