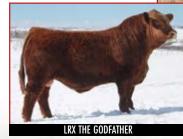

#### LEEWOOD RS Broncs 13J

PG1368827 LWR 13J FEB 27 2021 POLLED PUREBRED

CE BW WW YW MILK MCE MWWT BW ADJ WW ADJ YW

3.5 6.5 86.8 135.4 28.0 0.7 71.4 104 870 1372

LRX THE GODFATHER 1417
Sire LRX RED 101C
LRX TANISHA 8T

- •Sired by our big old LXR godfather son.
- •Big time performance bull for mature cows
- •Good haired, moves well and backed by a high producing dam with several daughters inherd
- •Only a Feb 27th bull