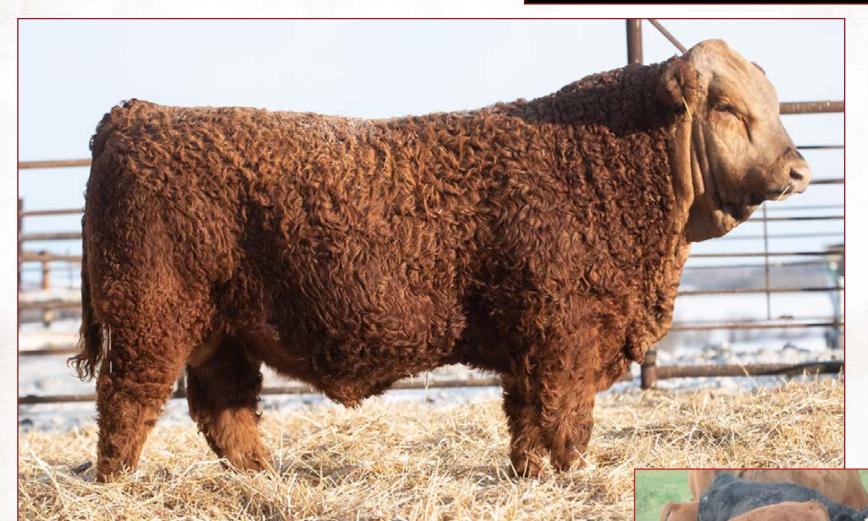

#### LEEWOOD FF Mamba 3J

T1369317 LWR 3J JAN 13 2021 HORNED FULLBLOOD

CE BW WW YW MILK MCE MWWT BW ADJ WW ADJ YW

4.0 3.8 69.0 103.7 34.5 0.6 69.0 92 779 1401

DOUBLE BAR D MAESTRO 100S Sine ANCHOR D VIPER 103W PRL LOPEZ 147L

WLSF KALIBNER

Dam BMS UMA 45C

MFI PETRA 2093

DOUBLE BARD MAKE M PLLEDX DOUBLE BAR D JOCELINE PRL PORTERHOUSE REGENT MRLN VANESSA WLSF KALIBER

WLSF PEGNER BEL WESTERN UNION 5Z MFL ZAILA 8Z

Viper son out of our donor dam BMS 45C

•Performance sire backed by a very maternal pedigree

•Bms 45C has had 5 sons sell in our past sales to Kassian Farms, TR Copland Veterinary, Alcor Farms, Mannville Farming and Lazy HJ StockFarm LTD.