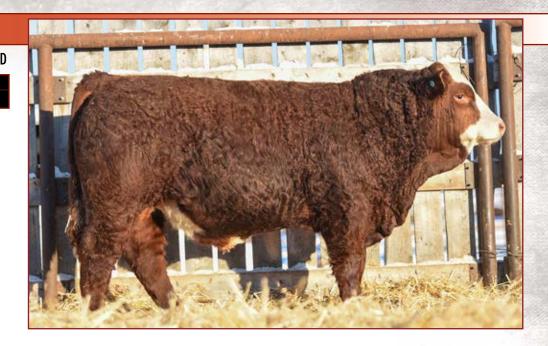

bred herds. Many daughters still in production
- •Loose made bull that moves very well
- •Very respectable numbers with a 90 birth weight and an actual weaning weight of 939lbs on Sep 4.



# 9

#### LEEWOOD FF Polled Drake 14J

P1368834 LWR 14J FEB 3 2021 POLLED FULLBLOOD

 CE
 BW
 WW
 YW
 MILK
 MCE
 MWWT
 BW
 ADJ WW
 ADJ YW

 7.8
 3.0
 74.3
 108.4
 39.2
 4.3
 76.4
 84
 844
 1436

KUNTZ GUDAS
Size VIRGINIA GETZLAF 734G
VIRGINIA CABERNET 734E

SGA ZEUS 12Z

Dam LEEWOOD FF ZURI 103F
SGA ZURI 241Z

JNR'S SALTONX KUNTZ MISS MOSES 517C DOUBLE BAR D NOTORIOUS VIRGINIA MS BARBI 46Y SGA 9X REVOLUTION SGA 149W WACO BIG HILLS MARKHAM 472X SGA 185X PRINCESS

- •A polled calving ease bull out of a 2nd calver
- •Great birth to weaning spread (84lbs bw to 836lbs ac ww)
- •As dark as you can make them





#### LEEWOOD FF Teemu 15J

1368823 LWR 15J MAR 14 2021 HORNED FULLBLOOD

CE BW WW YW MILK MCE MWWT BW ADJ WW ADJ YW 7.6 3.2 63.1 88.9 41.9 4.0 73.5 92 807

KUNTZ GUDAS Sire VIRGINIA GETZLAF 734G VIRGINIA CABERNET 734E

CROSSROAD RADIUM 789U

Dam CROSSROAD ZEELO 192Z

CROSSROAD WRIGLEY 33W

JNR'S SALTONX
KUNTZ MISS MOSES 517C
DOUBLE BAR D NOTORIOUS
VIRGINIA MS BARBI 46Y
MF MR. EVAN 14P
CROSSROAD PANDITA 308P
BAR 5 SA KAPTAIN 427R
LPN MISS 96N

- ·Youngest bull in the sale
- •Mothered by a very good radium cow from Crossroads. Sons selling to Tom Zak, Bader Farms, Marshall Weremey and Calvin Sales
- •Performance sire backed by a productive dam





#### LEEWOOD RS Bondwrant 2J

PG1368821 LWR 2J JAN 5 2021 POLLED PUREBRED

CE BW WW YW MILK MCE MWWT BW ADJ WW ADJ YW

8.2 2.4 76.4 108.2 31.