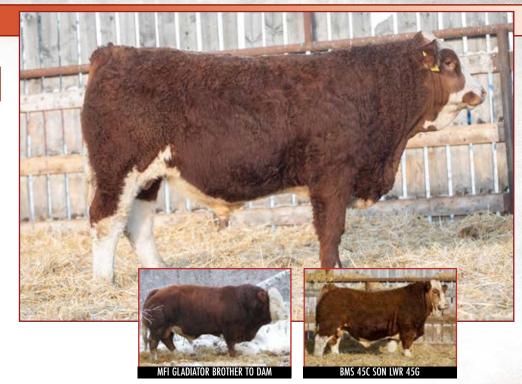

## LEEWOOD FF Kickin Wing 5J

T1368836 LWR 5J JAN 7 2021 HORNED FULLBLOOD

CE BW WW YW MILK MCE MWWT BW ADJ WW ADJ YW 3.5 5.5 77.2 114.5 35.5 4.0 74.1 90 824 1160

SMITHBILT MOLSON 21M Sire CHAMPS ROMANO CHAMPS PRICILLA

IPU BRONSON 19K

Pan RRV NATALIE

BROCK MISS LATEEFA

GIDSCO APPOLLO 3FX JERICO'S DEIRDRE 21D SHAWACRES JAHARI 50L RU-BENS LIZ 96L PRL HOUSTON 005H DORA LEE FRANCHESCA DFM 833H

ANCHOR "T" MATILDA 30E

- •Romano son out of the 16 year old donor RRV Natalie
- •Longevity bred in with Romano breeding well into his teens and Natalie producing until she was 16
- •RRV Natalie has 32 registered offspring with over 6 sons working or worked in purebred herds. Many daughters still in production
- •Loose made bull that moves very well
- •Very respectable numbers with a 90 birth weight and an actual weaning weight of 939lbs on Sep 4.