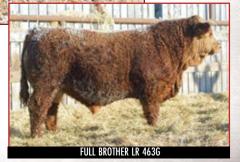

# **HIGH SELLING BULLS 2017 - 2021**

LOT 44 (2017) LEEWOOD JACK SPARROW 358

MCL