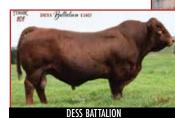

#### LEEWOOD RS Fast Money 19J

PG1368829

**LWR 19J** 

JAN 1 2021

POLLED PUREBRED

MCE MWWT 14.8 0.2 79.0 113.2 39.4 8.8 78.9 76 816 1346

TJ 57J THE GAMBLER Sire HSF HIGH ROLLER 12T HSF RED FORTUNES SIS 33

LHVS EDWARD 61E Dam LEEWOOD BS CARDI JEZEBEL 918G LEEWOOD BS JEZEBEL 64D

HARTS BLACK CASINO B408X TJ NELLIE 56C SRS FORTUNE 500 BOZ MISS C397 SOUTHSEVEN MR ADONIS 96Z LHVS MS LOCKHART 91X CROSSROAD POTASH 509B COLTS BLACK JEZEBEL 71Z

•Very similar to 18J and being 3/4 siblings. •19J has a huge birth to weaning spread. 76lbs birth weight and 880lbs weaning weight on sep 4 2021
•It's hard to find Simmental bulls with this much calving ease and this much performance. Maybe even harder to find a red highroller son and getting harder with highroller semen being in short supply

•Will be drawing semen

LWR 19J ON COW