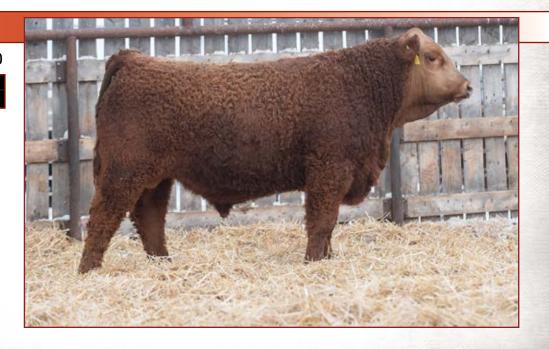

## LEEWOOD FF Taipan 1J

P1368824 LWR 1J JAN 12 2021 POLLED FULLBLOOD

CE BW WW YW MILK MCE MWWT BW ADJ WW ADJ YW 4.6 6.3 88.2 130.5 35.0 2.1 79.1 108 870 1368

T1369320 LWR 8J JAN 7 2021 HORNED FULLBLOOD

CE BW WW YW MILK MCE MWWT BW ADJ WW ADJ YW 6.3 4.8 77.8 115.4 35.0 3.2 73.9 110 763 1339

#### LWR 1J, LWR 8J, LWR 12J, LWR 16J

These Getzlaf sons out of our donor Leewood FF Foxy Roxy 40E have really impressed us. All very similar in their make up with loads of hip and length. We always want our cattle to be thick and these guys are that. There phenotype is hard to fault and they are back by some of the top cow families. Roxy was out of a pack of embryos I bought from Sibelle Ferme. Out of those embryos we got Leewood FF Josey and Roxy. Josey was our high seller in 2018 to MGM Enterprises and we have used him through Al. Roxy's dam is FGAF ADRIA 126P who is the dam of the great ALLM Colossal 25U. These bulls are high performance bulls with some great 205 day weights coming off some bone dry pastures.