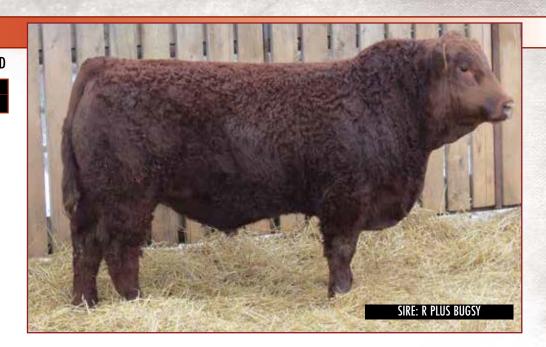

#### LEEWOOD RS Bondwrant 2J

PG1368821 LWR 2J JAN 5 2021 POLLED PUREBRED

CE BW WW YW MILK MCE MWWT BW ADJ WW ADJ YW

8.2 2.4 76.4 108.2 31.0 4.2 69.2 91 827 1321

DCR MR MOON SHINE X102
Size TNT BOOTLEGGER Z268
TNT MISS W70

Dam BEAG RED CADENCE 8C LHVS MS LOCKHART 93W R PLUS 7077TX
DCR MS SHEARCROCK U302
TNT GUNNER N208
TNT MISS S47
MRL INTEGRITY 76Y
DOUBLE BAR D PIXIE 75T
IPU RED GALAXY 97S
LHVS MS LOCKHART 16N

•HOMO polled, dark cherry red Bootlegger son with performance and style

Actual weaning weight of 957lbs

• Dam is one of our top producing cows and just had twin bull calves in January of 2022. Sons selling to Tennant Ranches and Jason McEroy. Have two daughters working in herd.

•Not a lot of Bootlegger semen left out there so this guy could be one of the last to sell.