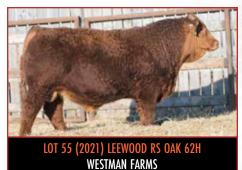

# **HIGH SELLING BULLS 2017 - 2021**

LOT 44 (2017) LEEWOOD JACK SPARROW 358

MCL