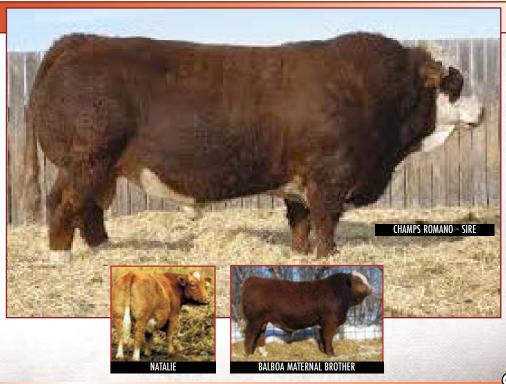

## LEEWOOD FF Kickin Wing 5J

T1368836 LWR 5J JAN 7 2021 HORNED FULLBLOOD

CE BW WW YW MILK MCE MWWT BW ADJ WW ADJ YW 3.5 5.5 77.2 114.5 35.5 4.0 74.1 90 824 1160

SMITHBILT MOLSON 21M Sire CHAMPS ROMANO CHAMPS PRICILLA

IPU BRONSON 19K

Pan RRV NATALIE

BROCK MISS LATEEFA

GIDSCO APPOLLO 3FX JERICO'S DEIRDRE 21D SHAWACRES JAHARI 50L RU-BENS LIZ 96L PRL HOUSTON 005H DORA LEE FRANCHESCA DFM 833H

ANCHOR "T" MATILDA 30E

- •Romano son out of the 16 year old donor RRV Natalie
- •Longevity bred in with Romano breeding well into his teens and Natalie producing until she was 16
- •RRV Natalie has 32 registered offspring with over 6 sons working or worked in purebred herds. Many daughters still in production
- •Loose made bull that moves very well
- •Very respectable numbers with a 90 birth weight and an actual weaning weight of 939lbs on Sep 4.