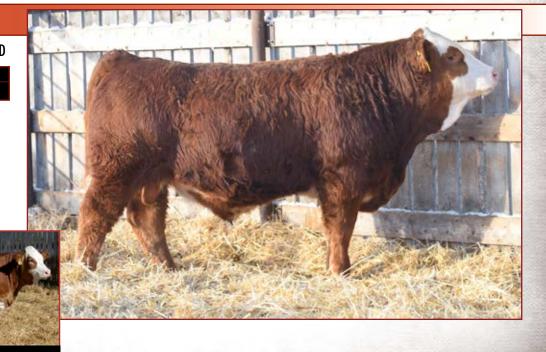

- •A polled calving ease bull out of a 2nd calver
- •Great birth to weaning spread (84lbs bw to 836lbs ac ww)
- •As dark as you can make them





#### LEEWOOD FF Teemu 15J

1368823 LWR 15J MAR 14 2021 HORNED FULLBLOOD

CE BW WW YW MILK MCE MWWT BW ADJ WW ADJ YW 7.6 3.2 63.1 88.9 41.9 4.0 73.5 92 807

KUNTZ GUDAS Sire VIRGINIA GETZLAF 734G VIRGINIA CABERNET 734E

CROSSROAD RADIUM 789U

Dam CROSSROAD ZEELO 192Z

CROSSROAD WRIGLEY 33W

JNR'S SALTONX
KUNTZ MISS MOSES 517C
DOUBLE BAR D NOTORIOUS
VIRGINIA MS BARBI 46Y
MF MR. EVAN 14P
CROSSROAD PANDITA 308P
BAR 5 SA KAPTAIN 427R
LPN MISS 96N

- ·Youngest bull in the sale
- •Mothered by a very good radium cow from Crossroads. Sons selling to Tom Zak, Bader Farms, Marshall Weremey and Calvin Sales
- •Performance sire backed by a productive dam





#### LEEWOOD RS Bondwrant 2J

PG1368821 LWR 2J JAN 5 2021 POLLED PUREBRED

CE BW WW YW MILK MCE MWWT BW ADJ WW ADJ YW

8.2 2.4 76.4 108.2 31.0 4.2 69.2 91 827 1321

DCR MR MOON SHINE X102
Size TNT BOOTLEGGER Z268
TNT MISS W70

Dam BEAG RED CADENCE 8C LHVS MS LOCKHART 93W R PLUS 7077TX
DCR MS SHEARCROCK U302
TNT GUNNER N208
TNT MISS S47
MRL INTEGRITY 76Y
DOUBLE BAR D PIXIE 75T
IPU RED GALAXY 97S
LHVS MS LOCKHART 16N

•HOMO polled, dark cherry red Bootlegger son with performance and style

Actual weaning weight of 957lbs

• Dam is one of our top producing cows and just had twin bull calves in January of 2022. Sons selling to Tennant Ranches and Jason McEroy. Have two daughters working in herd.

•Not a lot of Bootlegger semen left out there so this guy could be one of the last to sell.