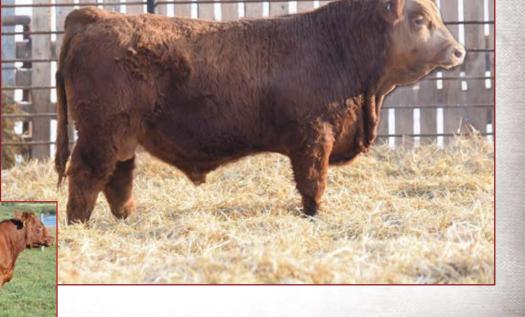

#### LEEWOOD RS Summit 33J

PG1369352 **LR 33J** JAN 5 2021 POLLED PUREBRED

CE BW WW ΥW MILK MCE MWWT ADJ WW ADJ YW 12.2 -0.6 75.1 116.0 26.6 4.8 64.2 1337 742

KWA FLYF RED MOUNTAIN 16Z Sire HARVIE RED SUMMIT 54B HARVIE DAKOTA ROSE 11Z

MRL THE STARTER 39C Dam MAF GOLDIE 183G MAF GOLDIE 143E

IPU RED WESTERN 49XX KWA MS ROCK 14X HARVIE JDF WALLBANGER111X WS DAKOTA ROSE M86 MRL 91Y MRL MISS 3379A WFL WESTCOTT 24C IPU MS. RED ESSENCE 216X

- •One of my favourite bulls of the group
- •A homo polled calving ease bull with added
- •Super stout bull that is smaller framed. He started out at 69lbs and just took off.