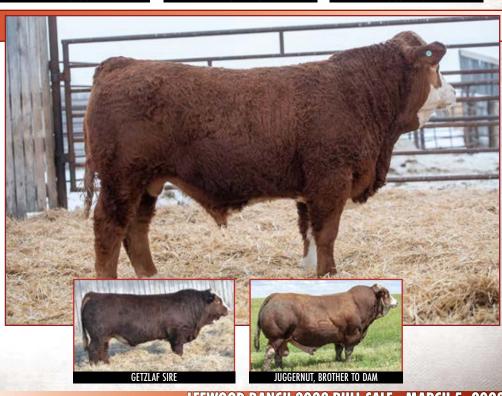

#### LEEWOOD FF Perry 7J

1368822 LWR 7J FEB 22 2021 HORNED FULLBLOOD

CE BW WW YW MILK MCE MWWT BW ADJ WW ADJ YW 4.1 4.3 64.0 89.7 36.8 -0.8 68.8 102 841 1421

KUNTZ GUDAS
Sire VIRGINIA GETZLAF 734G
VIRGINIA CABERNET 734E

WLSF KALIBNER
BMS UMA 45C
MFI PETRA 2093

JNR'S SALTONX
KUNTZ MISS MOSES 517C
DOUBLE BAR D NOTORIOUS
VIRGINIA MS BARBI 46Y
WLSF KALIBER
WLSF PEGNER
BEL WESTERN UNION 5Z
MFL ZAILA 8Z

- •Sired by Virginia Getzlaf. Getzlaf is back by his top producing dam that was a former \$28000 high seller from the Western Harvest Sale.
- •Natural calf out of our donor Bms 45C
- •Dam is a moderate framed cow with great feet and udder
- •841lbs adj weaning weight for a Feb 22 born bull