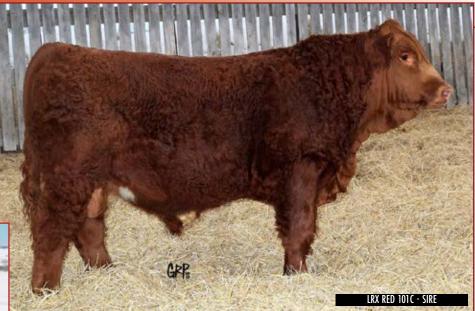

#### LEEWOOD RS Broncs 13J

PG1368827 LWR 13J FEB 27 2021 POLLED PUREBRED

CE BW WW YW MILK MCE MWWT BW ADJ WW ADJ YW

3.5 6.5 86.8 135.4 28.0 0.7 71.4 104 870 1372

LRX THE GODFATHER 1417
Sire LRX RED 101C
LRX TANISHA 8T

REMINGTON PROWLER 111T

Dam SUN STAR ESTELLE 100Y

SUN STAR MISS PEPPER 89M

HARVIE JDF WALLBANGER111XX LRX MS ACE 10X REMINGTON RED LABEL HR LRX MS DELIGHT 15R REMINGTON RED LABEL HR DRAKE SOFT TOUCH 15M CFR MR CURTIS 73G SUN STAR ESTELLE 54E

- •Sired by our big old LXR godfather son.
- •Big time performance bull for mature cows
- •Good haired, moves well and backed by a high producing dam with several daughters inherd
- •Only a Feb 27th bull